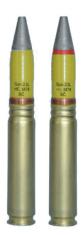

## 23 mm x 115, HE/HEI Medium caliber ammunition

The 23 mm x 115 HE/HEI round consists of a brass cartridge case with a percussion gun primer, propellant charge and a highexplosive projectile.

The HE projectile is loaded with explosive composition and fitted with pointdetonating fuze. Projectile designated as HEI is loaded with explosive-incendiary composition.

## TECHNICAL DATA:

| • | Calibre (mm)                       | 23            |
|---|------------------------------------|---------------|
|   | Muzzle velocity (m/s)              | 720 ± 10      |
|   | Max pressure of powder gases (MPa) | 300           |
| • | Fuze arming distance (m)           | 100           |
| • | Round mass (g)                     | 329 ± 8       |
| • | Projectile mass (g)                | $174 \pm 3.5$ |
| • | Operating temperature (°C)         | -30 to +50    |
|   |                                    |               |